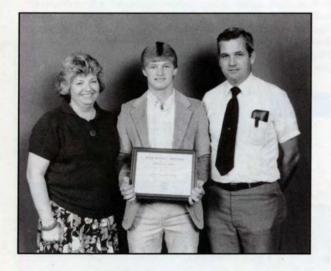

This issue is devoted to the 1989 recipients of the Lufkin Industries Foundation scholarships. Not pictured are Hollis Nelson Landrum, son of Jack Landrum, Inspector in the Machine Shop; Jennifer Williams, daughter of Loy Williams, Chipper-Grinder in the Foundry; and Dwayne Darden, son of the late George Darden, 11 years in the Foundry.

Congratulations to each recipient.

Recipients from Lufkin, Hudson, Garrison, Diboll, Centerville, Central, Groveton, Zavalla, Huntington, Chireno, Newton, Kennard, California, and Houston.

Cora Lee Ashworth