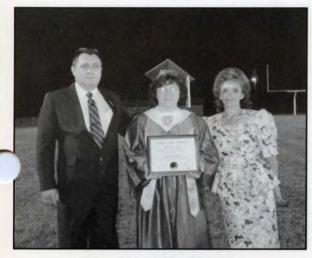

This issue is devoted to the 1989 recipients of the Lufkin Industries Foundation scholarships. Not pictured are Hollis Nelson Landrum, son of Jack Landrum, Inspector in the Machine Shop; Jennifer Williams, daughter of Loy Williams, Chipper-Grinder in the Foundry; and Dwayne Darden, son of the late George Darden, 11 years in the Foundry.

Congratulations to each recipient.

Recipients from Lufkin, Hudson, Garrison, Diboll, Centerville, Central, Groveton, Zavalla, Huntington, Chireno, Newton, Kennard, California, and Houston.

Cora Lee Ashworth