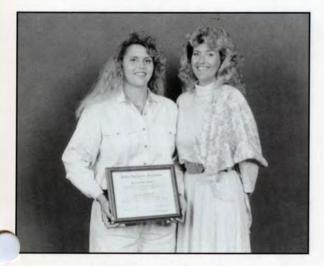

This issue is devoted to the 1989 recipients of the Lufkin Industries Foundation scholarships. Not pictured are Hollis Nelson Landrum, son of Jack Landrum, Inspector in the Machine Shop; Jennifer Williams, daughter of Loy Williams, Chipper-Grinder in the Foundry; and Dwayne Darden, son of the late George Darden, 11 years in the Foundry.

Congratulations to each recipient.

Recipients from Lufkin, Hudson, Garrison, Diboll, Centerville, Central, Groveton, Zavalla, Huntington, Chireno, Newton, Kennard, California, and Houston.

Cora Lee Ashworth