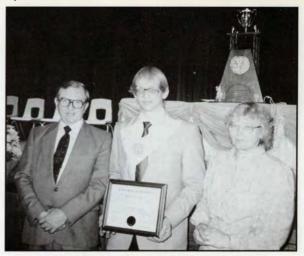

This issue is devoted to the 1989 recipients of the Lufkin Industries Foundation scholarships. Not pictured are Hollis Nelson Landrum, son of Jack Landrum, Inspector in the Machine Shop; Jennifer Williams, daughter of Loy Williams, Chipper-Grinder in the Foundry; and Dwayne Darden, son of the late George Darden, 11 years in the Foundry.

Congratulations to each recipient.

Recipients from Lufkin, Hudson, Garrison, Diboll, Centerville, Central, Groveton, Zavalla, Huntington, Chireno, Newton, Kennard, California, and Houston.

Cora Lee Ashworth