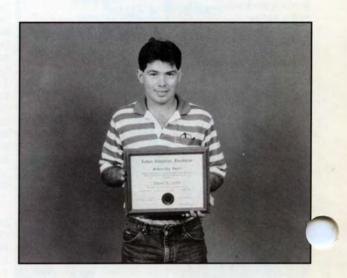

This issue is devoted to the 1989 recipients of the Lufkin Industries Foundation scholarships. Not pictured are Hollis Nelson Landrum, son of Jack Landrum, Inspector in the Machine Shop; Jennifer Williams, daughter of Loy Williams, Chipper-Grinder in the Foundry; and Dwayne Darden, son of the late George Darden, 11 years in the Foundry.

Congratulations to each recipient.

Recipients from Lufkin, Hudson, Garrison, Diboll, Centerville, Central, Groveton, Zavalla, Huntington, Chireno, Newton, Kennard, California, and Houston.

Cora Lee Ashworth