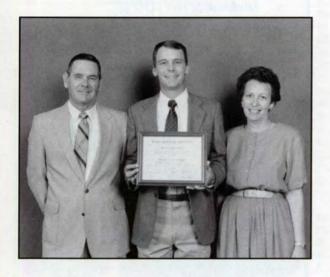

This issue is devoted to the 1989 recipients of the Lufkin Industries Foundation scholarships. Not pictured are Hollis Nelson Landrum, son of Jack Landrum, Inspector in the Machine Shop; Jennifer Williams, daughter of Loy Williams, Chipper-Grinder in the Foundry; and Dwayne Darden, son of the late George Darden, 11 years in the Foundry.

Congratulations to each recipient.

Recipients from Lufkin, Hudson, Garrison, Diboll, Centerville, Central, Groveton, Zavalla, Huntington, Chireno, Newton, Kennard, California, and Houston.

Cora Lee Ashworth