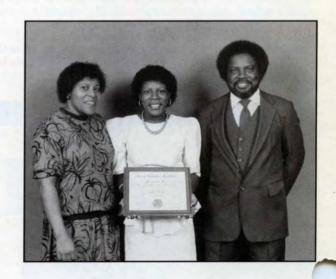

This issue is devoted to the 1989 recipients of the Lufkin Industries Foundation scholarships. Not pictured are Hollis Nelson Landrum, son of Jack Landrum, Inspector in the Machine Shop; Jennifer Williams, daughter of Loy Williams, Chipper-Grinder in the Foundry; and Dwayne Darden, son of the late George Darden, 11 years in the Foundry.

Congratulations to each recipient.

Recipients from Lufkin, Hudson, Garrison, Diboll, Centerville, Central, Groveton, Zavalla, Huntington, Chireno, Newton, Kennard, California, and Houston.

Cora Lee Ashworth