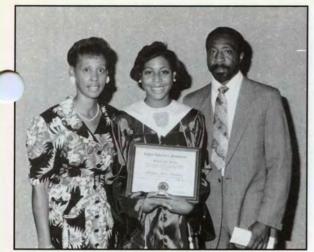

This issue is devoted to the 1989 recipients of the Lufkin Industries Foundation scholarships. Not pictured are Hollis Nelson Landrum, son of Jack Landrum, Inspector in the Machine Shop; Jennifer Williams, daughter of Loy Williams, Chipper-Grinder in the Foundry; and Dwayne Darden, son of the late George Darden, 11 years in the Foundry.

Congratulations to each recipient.

Recipients from Lufkin, Hudson, Garrison, Diboll, Centerville, Central, Groveton, Zavalla, Huntington, Chireno, Newton, Kennard, California, and Houston.

Cora Lee Ashworth